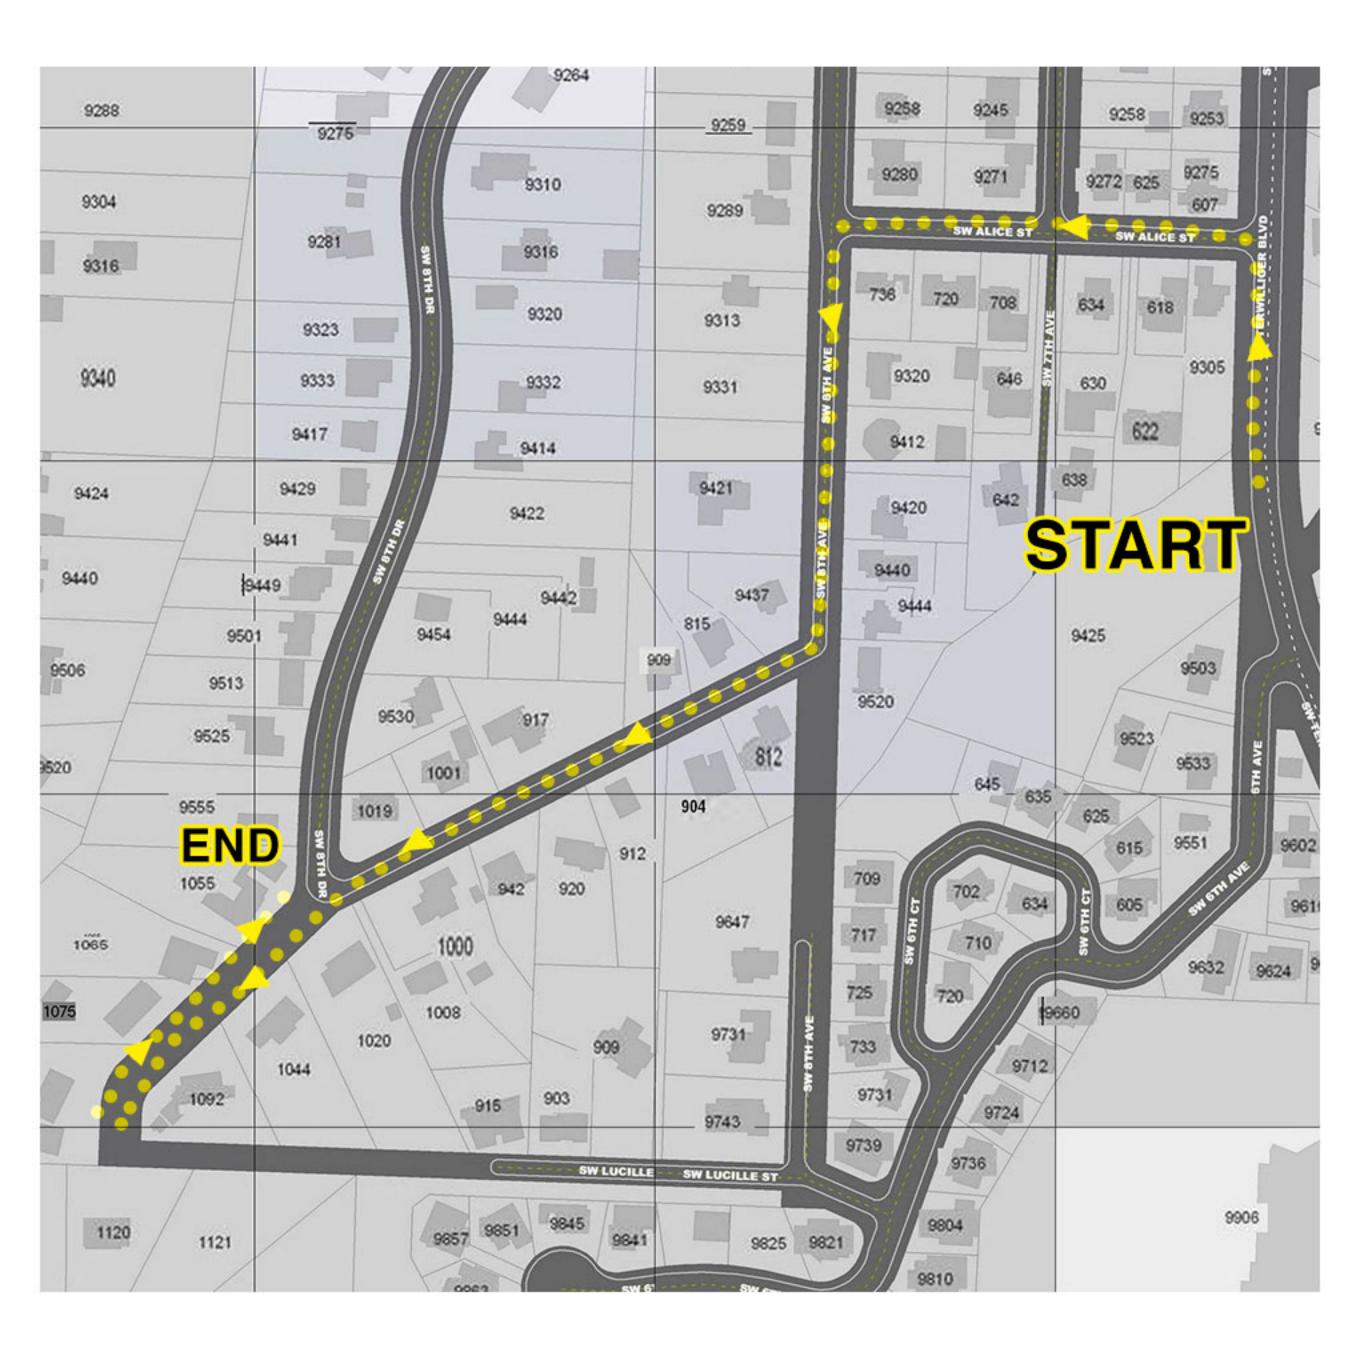

## Collins View Walk-About Map - NET Applications 8th Dr. (#1) to Terwilliger, Orchard St. to SW 6th

## Collins View Walk-About Map - NET Applications 8<sup>th</sup> Dr. #1 to Terwilliger, Orchard St. to SW 6<sup>th</sup>

| Address                                   | Made<br>Contact | OK<br>?  | Hazards                                           | Structure | People                                                            | Animals                                       | Comments*                   |
|-------------------------------------------|-----------------|----------|---------------------------------------------------|-----------|-------------------------------------------------------------------|-----------------------------------------------|-----------------------------|
| Terwilliger<br>@ 6th                      | date            | date     | Gas,<br>H <sub>2</sub> O<br>leak, fire,<br>damage | damage    | Special needs,<br>abilities, skills,<br>injured,<br>trapped, dead | Injured,<br>trapped,<br>roaming<br>aggressive | More comments? Go to page 3 |
| Ignore                                    |                 |          |                                                   |           |                                                                   |                                               |                             |
| 9503 Twgr<br>it is in 6 <sup>th</sup> Ave |                 |          |                                                   |           |                                                                   |                                               |                             |
| Sector.                                   |                 |          |                                                   |           |                                                                   |                                               |                             |
| 9425 Twgr                                 |                 |          |                                                   |           |                                                                   |                                               |                             |
| 9305                                      |                 |          |                                                   |           |                                                                   |                                               |                             |
| Alice St. @                               |                 |          |                                                   |           |                                                                   |                                               |                             |
| Terwilliger                               |                 |          |                                                   |           |                                                                   |                                               |                             |
| 618 Alice                                 |                 |          |                                                   |           |                                                                   |                                               |                             |
| 622                                       |                 |          |                                                   |           |                                                                   |                                               |                             |
| 630                                       |                 |          |                                                   |           |                                                                   |                                               |                             |
| 634                                       |                 |          |                                                   |           |                                                                   |                                               |                             |
| 638                                       |                 |          |                                                   |           |                                                                   |                                               |                             |
| 642                                       |                 |          |                                                   |           |                                                                   |                                               |                             |
| 646                                       |                 |          |                                                   |           |                                                                   |                                               |                             |
| 708                                       |                 |          |                                                   |           |                                                                   |                                               |                             |
| 720                                       |                 |          |                                                   |           |                                                                   |                                               |                             |
| 736                                       |                 |          |                                                   |           |                                                                   |                                               |                             |
| SW 8 <sup>th</sup> Ave                    |                 |          |                                                   |           |                                                                   |                                               |                             |
| @ Alice                                   |                 |          |                                                   |           |                                                                   |                                               |                             |
| 9313 8 <sup>th Ave</sup>                  |                 |          |                                                   |           |                                                                   |                                               |                             |
| 9331                                      |                 |          |                                                   |           |                                                                   |                                               |                             |
| 9320                                      |                 |          |                                                   |           |                                                                   |                                               |                             |
| 9412                                      |                 |          |                                                   |           |                                                                   |                                               |                             |
| 9420                                      |                 |          |                                                   |           |                                                                   |                                               |                             |
| 9421                                      |                 |          |                                                   |           |                                                                   |                                               |                             |
| 9440                                      |                 |          |                                                   |           |                                                                   |                                               |                             |
| 9444                                      |                 |          |                                                   |           |                                                                   |                                               |                             |
| 9520                                      |                 |          |                                                   |           |                                                                   |                                               |                             |
| 9437<br>Plum St @                         |                 |          |                                                   |           |                                                                   |                                               |                             |
| 8 <sup>th</sup> Ave.                      |                 |          |                                                   |           |                                                                   |                                               |                             |
| 815 Plum                                  |                 |          |                                                   |           |                                                                   |                                               |                             |
| 812                                       |                 | <u> </u> |                                                   |           |                                                                   |                                               |                             |
| 904                                       |                 |          |                                                   |           |                                                                   |                                               |                             |
| 909                                       |                 |          |                                                   |           |                                                                   |                                               |                             |
| 912                                       |                 |          |                                                   |           |                                                                   |                                               |                             |
| 917                                       |                 |          |                                                   |           |                                                                   |                                               |                             |
| 920                                       |                 |          |                                                   |           |                                                                   |                                               |                             |
| 942                                       |                 |          |                                                   |           |                                                                   |                                               |                             |
| 342                                       | L               | L        | l                                                 | l         |                                                                   | I                                             |                             |

|                                 |                 |         |                                                   |           |                                                                   |                                               | 2                           |
|---------------------------------|-----------------|---------|---------------------------------------------------|-----------|-------------------------------------------------------------------|-----------------------------------------------|-----------------------------|
| Address                         | Made<br>Contact | OK<br>? | Hazards                                           | Structure | People                                                            | Animals                                       | Comments*                   |
| SW Plum<br>St                   | date            | date    | Gas,<br>H <sub>2</sub> O<br>leak, fire,<br>damage | damage    | Special needs,<br>abilities, skills,<br>injured,<br>trapped, dead | Injured,<br>trapped,<br>roaming<br>aggressive | More comments? Go to page 3 |
| 1001 Plum                       |                 |         |                                                   |           |                                                                   |                                               |                             |
| 1019                            |                 |         |                                                   |           |                                                                   |                                               |                             |
| 1000                            |                 |         |                                                   |           |                                                                   |                                               |                             |
| 1008                            |                 |         |                                                   |           |                                                                   |                                               |                             |
| 1020                            |                 |         |                                                   |           |                                                                   |                                               |                             |
| 1044                            |                 |         |                                                   |           |                                                                   |                                               |                             |
| 1092                            |                 |         |                                                   |           |                                                                   |                                               |                             |
| 1095                            |                 |         |                                                   |           |                                                                   |                                               |                             |
| 1075                            |                 |         |                                                   |           |                                                                   |                                               |                             |
| 1065                            |                 |         |                                                   |           |                                                                   |                                               |                             |
| 1055                            |                 |         |                                                   |           |                                                                   |                                               |                             |
| SW 8 <sup>th</sup> Dr @<br>Plum |                 |         |                                                   |           |                                                                   |                                               |                             |
| END                             |                 |         |                                                   |           |                                                                   |                                               |                             |
|                                 |                 |         |                                                   |           |                                                                   |                                               |                             |
|                                 |                 |         |                                                   |           |                                                                   |                                               |                             |